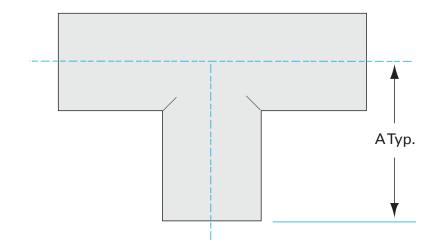

Similar Image

| Dimensions<br>(in inches) |        |
|---------------------------|--------|
| Dim A                     | 9.50"  |
| Dim C                     | 0.120" |

#### G-7W-1000-B

| Parameters        | Specifications                      |
|-------------------|-------------------------------------|
| Tube OD           | 10"                                 |
| Tee Type          | Standard                            |
| Material          | 304 stainless                       |
| Port Length       | 9.50"                               |
| Wall Thickness    | 0.120"                              |
| Finish            | Bead Blast                          |
| Vacuum Range      | 1 · 10 <sup>-13</sup> mbar to 1 bar |
| Temperature Range | -200 °C to 450 °C                   |
| Weight            | 22.6 lbs                            |