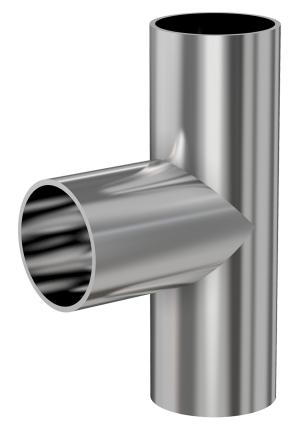

# Weld tee 10" OD tee, beadblast finish

Part number: G-7W-1000-B

## Weld tee 10" OD tee, beadblast finish

- Use wled fittings and tubing to create unique pump line geometries
- Fittings with extended tangents ideal for orbital welders
- Contact us at 800-824-4166 to find out about Nor-Cal's custom weldment offerings

#### G-7W-1000-B

| Parameters        | Specifications                      |
|-------------------|-------------------------------------|
| Tube OD           | 10"                                 |
| Tee Type          | Standard                            |
| Material          | 304 stainless                       |
| Port Length       | 9.50"                               |
| Wall Thickness    | 0.120"                              |
| Finish            | Bead Blast                          |
| Vacuum Range      | 1 · 10 <sup>-13</sup> mbar to 1 bar |
| Temperature Range | -200 °C to 450 °C                   |
| Weight            | 22.6 lbs                            |